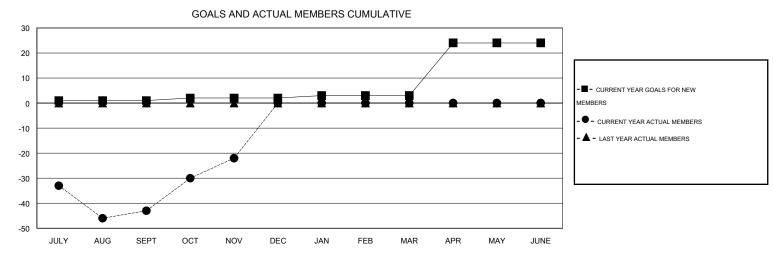

## Cindy Gregg **LOCATION OHIO** GMT CA 1 Clubs Members RESULTS FOR 2016-2017 RESULTS FOR 2016-2017 NEW CLUB NEW CLUBS DROPPED NET NEW MEMBER CHARTER AND DROPPED NET QUARTER QUARTER GOAL CLUBS GAIN/LOSS GOAL NEW MEMBERS MEMBERS GAIN/LOSS ADDED 0 0 46 89 -43 JULY/AUG/SEPT JULY/AUG/SEPT 0 0 0 0 34 13 21 OCT/NOV/DEC OCT/NOV/DEC 0 0 0 0 0 0 0 1 JAN/FEB/MAR JAN/FEB/MAR 1 0 0 0 21 0 0 0 APR/MAY/JUNE APR/MAY/JUNE