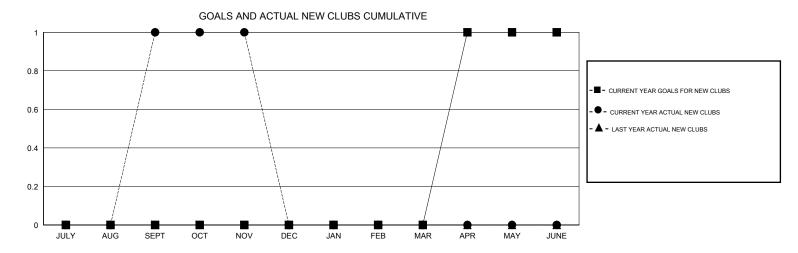

## Cindy Gregg **LOCATION OHIO** GMT CA 1 Clubs Members RESULTS FOR 2016-2017 RESULTS FOR 2016-2017 NEW CLUB NEW CLUBS DROPPED NET NEW MEMBER CHARTER AND DROPPED NET QUARTER QUARTER GOAL CLUBS GAIN/LOSS GOAL NEW MEMBERS MEMBERS GAIN/LOSS ADDED 0 0 46 89 -43 JULY/AUG/SEPT JULY/AUG/SEPT 0 0 0 0 34 13 21 OCT/NOV/DEC OCT/NOV/DEC 0 0 0 0 0 0 0 1 JAN/FEB/MAR JAN/FEB/MAR 1 0 0 0 21 0 0 0 APR/MAY/JUNE APR/MAY/JUNE